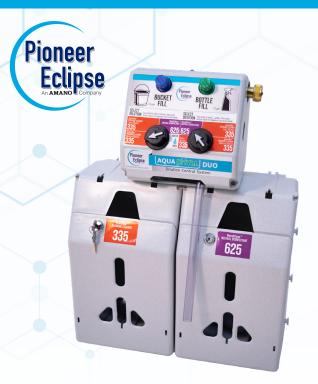

## **AQUAPHYLL™ DUO CLEANING & DISINFECTION SYSTEM** ready to hang dispenser

#### **Quick & Accurate Dispensing**

use the product you need with minimal prep time

- closed loop
- ready to hang comes preplumbed and prelabeled
- intuitive control of dilution options- minimal training required
- certified backflow preventer
- easy to install

AquapHyll Duo Cleaning & Disinfection System Preset Dilutions