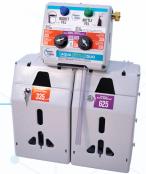

## **AQUAPHYLL™ DUO CLEANING & DISINFECTION SYSTEM** ready to hang dispenser

#### **Quick & Accurate Dispensing**

use the product you need with minimal prep time

- closed loop
- ready to hang comes preplumbed and prelabeled
- intuitive control of dilution options- minimal training required
- certified backflow preventer
- easy to install

AquapHyll Duo Cleaning & Disinfection System Preset Dilutions